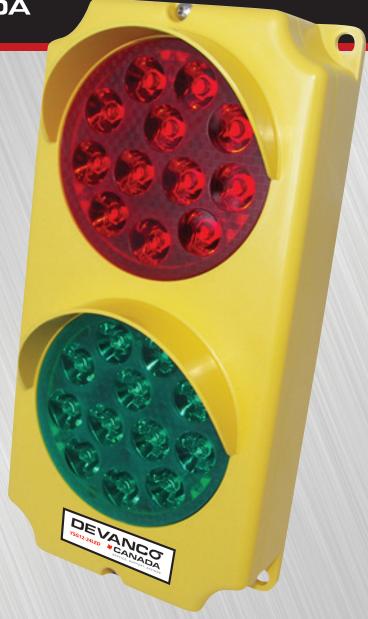

#### **Discrete Dimensions, Large Lights**

The entire traffic light measures only 5"x10"x 2.5", while the lenses are nearly 4" in diameter. Has low-profile sun visors to meet architectural requirements.

### **Robust Weather-Proof Housing**

The light is encased in a reliable, two-piece housing with the highest available UV rating. It is completely sealed to withstand all weather conditions.

### **Easy Installation**

It mounts easily to the wall & has two knockouts for simple conduit connection. Connect the wires to the provided terminals & screw the two-piece design together.