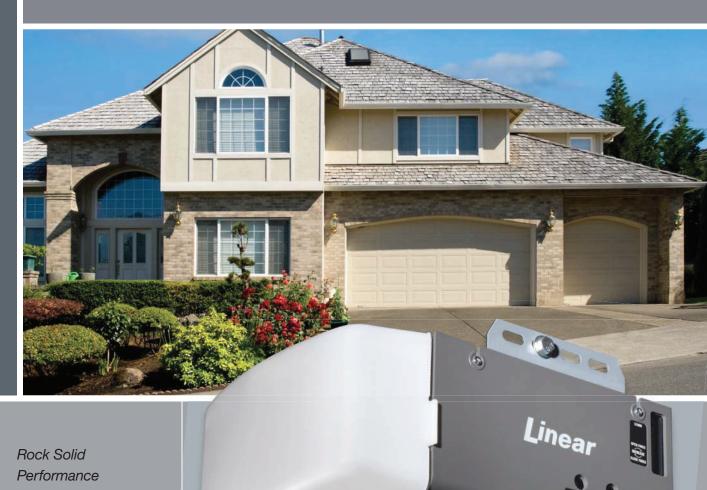

# Model LDO 50/

# 1/2 and 1/3 HP Garage Door Operators

Rock Solid Performance

- 1/2 HP or 1/3 HP AC Motors
- Interchangeable Belt or Chain Drive, T or I-Rail
- 100 Watt Courtesy Light
- Secure Long-Range Remote
- Built-In Diagnostics
- · Lifetime Warranty on Motor and Belt

### Belt Drive or Chain Drive, T or I-Rail

Choose from our exceptionally quiet belt drive or our solid-performing chain drive, in T or I beam rail configurations. (*T rails easily convert to I beams*)