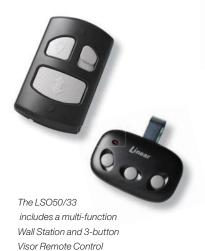

### Secure, Responsive Remote Control

Linear remote controls operate over a long range and employ high-security technology.

### **Deluxe Wall Station**

All controls are large, clearly marked and illuminated (door UP/DOWN control, courtesy light switch, and vacation mode).