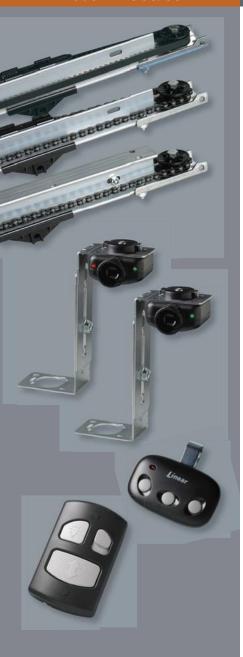

### Belt Drive or Chain Drive, T or I-Rail

Choose from our exceptionally quiet belt drive or our solid-performing chain drive, in T or I beam rail configurations. (*T rails easily convert to I beams*)

### Secure, Responsive Remote Control

Linear remote controls operate over a long range and employ high-security technology.