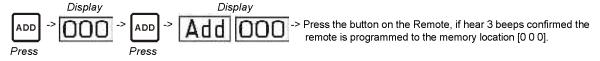

#### **Basic functions**

Add Remote Controls to auto assigned location

Display will then show the next available memory location.

Press DISP twice to exit or add another remote by pressing its button.