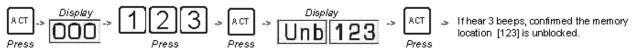

#### Unblock Remote Control (Activate)

This is to reactivate the blocked remote control(s), e.g. 123.

Press DISP twice to exit or enter another memorylocation to unblock.