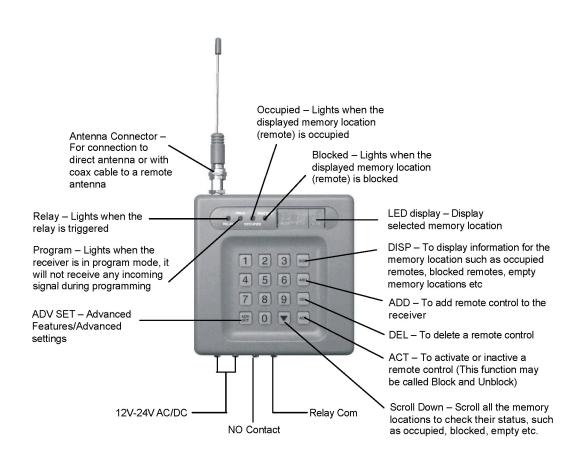

#### Introduction

The receiver is an access control receiver capable of having up to 1000 remote controls. Each remote control can be individually added, deleted, or temporarily disabled.

#### **Installation Instructions**

- 2. Connect the Radio's "N.O. Contact" to Terminal #3 on the Manaras-Opera ECB.
- 3. Connect the Radio's "Relay Com" to Terminal #4 on the Manaras-Opera ECB.
- 4. Connect the Radio's "12V-24VAC/DC" to Terminal #1 and #2 on the Manaras-Opera ECB.

#### Operation

#### **Basic functions**

Add Remote Controls to auto assigned location

Display will then show the next available memory location.

Press DISP twice to exit or add another remote by pressing its button.

#### Delete Remate Control

Delete the remote control(s) from the memory location, e.g. 123.

Press DISP twice to exit or enter another memory location to delete.

#### Block Remote Control (Inactivate)

This is to temporary disable specific remote control(s) from the memory location, e.g. 123.

Press DISP twice to exit or enter another memory location to block.

If a signal from a blocked remote is received, the receiver will sound a long beep and the memory location will be displayed. But the relay will not be activated.

#### Unblock Remote Control (Activate)

This is to reactivate the blocked remote control(s), e.g. 123.

Press DISP twice to exit or enter another memorylocation to unblock.