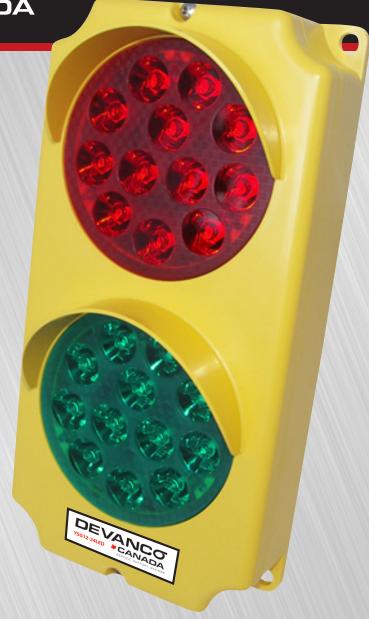

#### **Discrete Dimensions, Large Lights**

The entire traffic light measures only 5"x10"x 2.5", while the lenses are nearly 4" in diameter. Has low-profile sun visors to meet architectural requirements.

#### **Robust Weather-Proof Housing**

The light is encased in a reliable, two-piece housing with the highest available UV rating. It is completely sealed to withstand all weather conditions.

## ORDERING INFORMATION: Choose your colour

The enclosure for our LED Stop & Go Traffic Lights are available in either black or yellow.