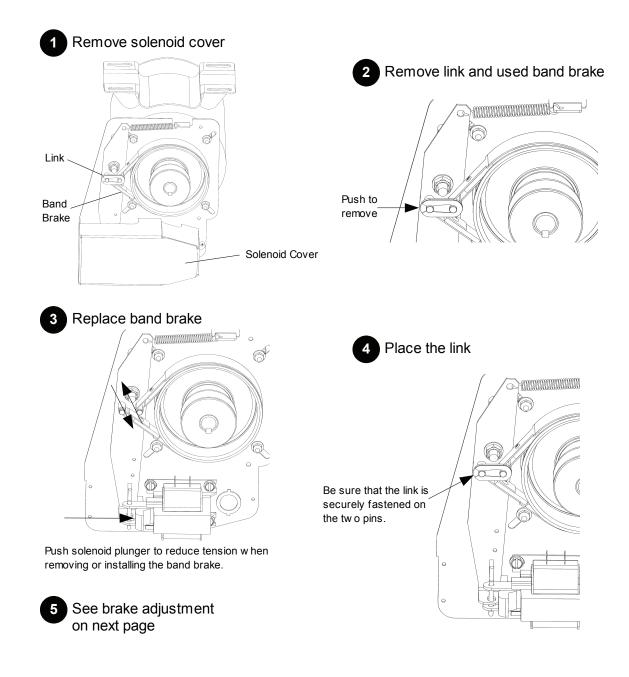

#### Changing a Brake Band

The brake band is preformed at the factory. Please insert the brake band carefully around the brake drum.

### **Band Brake Maintenance**

Instructions for BRAKE011/013 (BRAKEPART019)