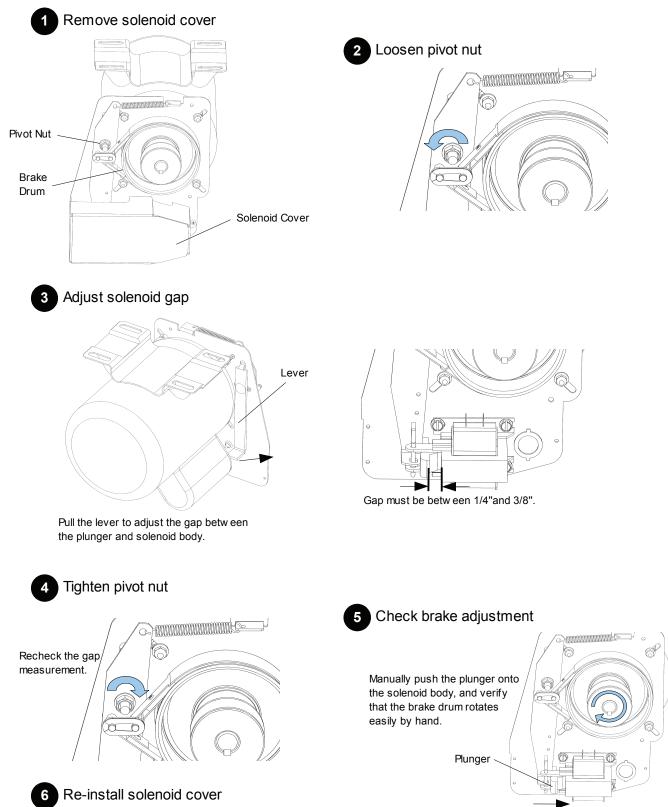

### **Band Brake Adjustment**

The brake is factory set, however, after extensive use the brake may need to be adjusted.

For more information, please visit www.devancocanada.com or call toll free at 855-931-3334