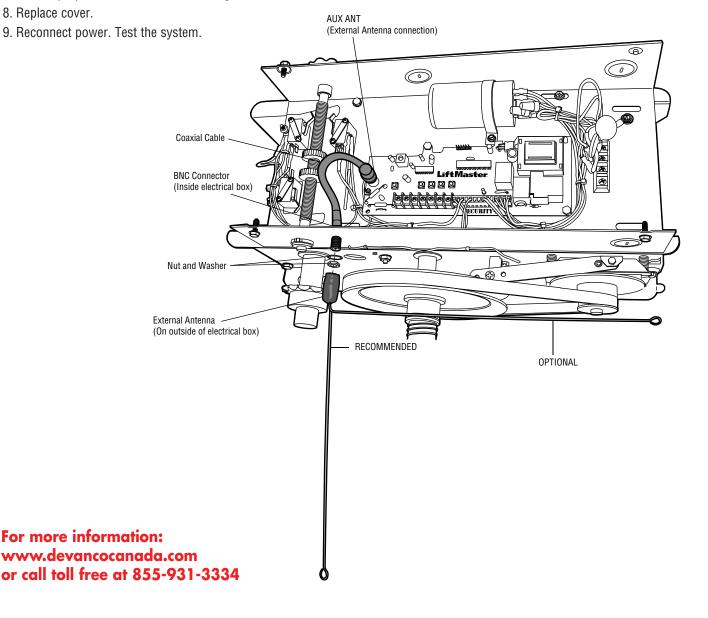

#### INSTALLATION

8. Replace cover.

- 1. Disconnect power from the operator.
- 2. Remove electrical box cover.
- 3. Connect coaxial cable to "AUX ANT" on logic board.
- 4. Remove the nut and washer from the coaxial cable and route the cable through side wall of electrical box.
- 5. Secure the cable by re-installing the washer and nut.
- 6. Connect antenna to coaxial connector on the outside of the electrical box.
- 7. Cut the purple antenna wire from the logic board.