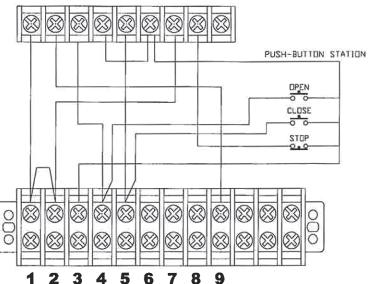

If you are using a 3-button station and a MCR-32 receiver (See figure 2): Connect the Terminal #4 of the MCR-32 to Terminal #6 of the MCR-32 and then Terminal #6 of the MCR-32 to COM of 3-button station. Connect Terminal #3 of the operator to COM of 3-button station. Connect the STOP of the 3-button station to Terminal #8 of the MCR-32. Connect Terminal #7 of the MCR-32 to Terminal #2 of the operator, Terminal #5 of the MCR-32 to Terminal #5 of the operator and then Terminal #5 to the CLOSE of the 3-button station. Connect Terminal #3 of the MCR-32 to Terminal #4 of the operator and then Terminal #4 of the operator to OPEN of the 3-button station.

#### FIGURE 2

5