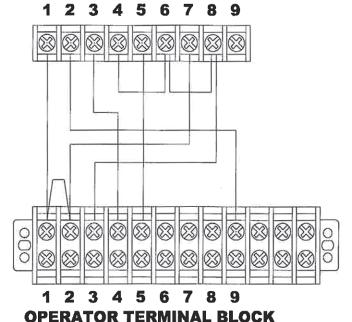

For a typical installation using a receiver only (See figure 1): Connect Terminal #8 of the MCR-32 to Terminal #3 of the operator and to Terminal #6 of the MCR-32. Connect Terminal #6 of MCR-32 to Terminal #4 of the MCR-32. Connect Terminal #7 of the MCR-32 to Terminal #2 of the operator, Terminal #5 of the MCR-32 to Terminal #5 of the operator and Terminal #3 of the MCR-32 to Terminal #4 of the operator.

#### FIGURE 1