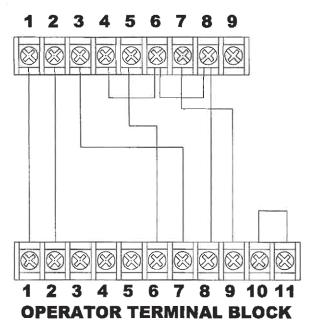

For a typical installation using a receiver only (See figure 1): Connect Terminal #4 of the MCR-32 to Terminal #6 of the MCR-32 to Terminal #8 of the MCR-32. Connect Terminal #8 of the MCR-32 to Terminal #8 of the operator. Connect Terminal #7 of the MCR-32 to Terminal #9 of the operator, Terminal #5 of the MCR-32 to Terminal #6 of the operator and Terminal #3 of MCR-32 to the Terminal #7 of the operator.

### FIGURE 1