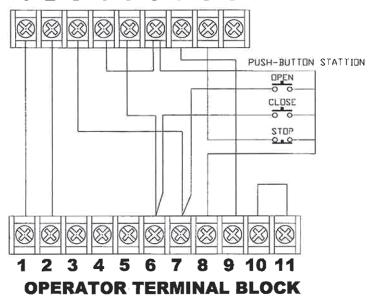

If you are using a 3-button station and a MCR-32 receiver (See figure 2): Connect Terminal #4 of the MCR-32 to Terminal #6 of the MCR-32 and then Terminal #6 of the MCR-32 to COM of the 3-button station. Connect the COM of the 3-button station to Terminal #8 of the operator. Connect Terminal #7 of the MCR-32 to Terminal #9 of the operator. Connect Terminal #3 of the MCR-32 to Terminal #7 of the operator and then the Terminal #7 of the operator to OPEN of the 3-button station. Connect Terminal #5 of the MCR-32 to Terminal #6 of the operator and then Terminal #6 of the operator to CLOSE of 3-button station. Connect STOP of 3-button station to Terminal #8 of the MCR-32.

### FIGURE 2