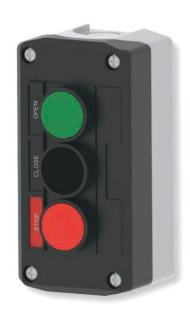

## **STATION078**PUSH-BUTTON CONTROL STATION

## STANDARD FEATURES

- 3-button: open, close and stop command.
- 2 NO and 1 NC (stop) contacts.
- Operator Operating Mode: B2 or C2 wiring (momentary contact to open / close or momentary-contact-to-open / stop and constant pressure-to-close).
- · Surface mount.
- · Exterior use.
- · Housing Material: polycarbonate enclosure.
- IP66 Nema type 4, 4X & 13 enclosure.
- Dimensions: 2.68" x 5.35" x 2.44".
- Operation Temperature: -25°C to 70°C (-13°F to 158°F).
- High Pressure Cleaning Resistance: (70 x 105 Pa - 70 bars); distance 3.94" (0.1m); Temperature 131°F (55°C).
- · Enclosure Certifications: UL Listed and CSA.
- · Contact Certifications: UL and CSA.
- Contact Ratings: 0.1A @ 600VDC, 0.27A @ 250VDC, 0.55A @ 125VDC, 1.2A @ 600VAC, 3A @ 240VAC, 6A @ 120VAC.
- · For French tags order: STATION078F.
- Additive or alternate NO or NC contacts order: PUSH148, PUSH149.
- · Includes: control station unit.