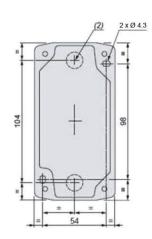

ring (momentary contact to open / close or momentary-contact-to-open / stop and constant pressure-to-close).
- · Surface mount.
- · Exterior use.
- · Housing Material: polycarbonate enclosure.
- IP66 Nema type 4, 4X & 13 enclosure.
- Dimensions: 2.68" x 5.35" x 2.44".
- Operation Temperature: -25°C to 70°C (-13°F to 158°F).
- High Pressure Cleaning Resistance: (70 x 105 Pa - 70 bars); distance 3.94" (0.1m); Temperature 131°F (55°C).
- · Enclosure Certifications: UL Listed and CSA.
- · Contact Certifications: UL and CSA.
- Contact Ratings: 0.1A @ 600VDC, 0.27A @ 250VDC, 0.55A @ 125VDC, 1.2A @ 600VAC, 3A @ 240VAC, 6A @ 120VAC.
- · For French tags order: STATION078F.
- Additive or alternate NO or NC contacts order: PUSH148, PUSH149.
- · Includes: control station unit.



## **DIMENSIONS**