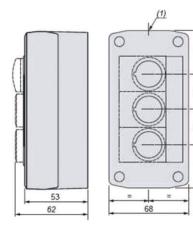

wiring (momentary contact to open / close or momentary-contact-to-open / stop and constant pressure-to-close).
- · Surface mount.
- · Exterior use.
- · Housing Material: polycarbonate enclosure.
- IP66 Nema type 4, 4X & 13 enclosure.
- Dimensions: 2.68" x 5.35" x 2.44".
- Operation Temperature: -25°C to 70°C (-13°F to 158°F).
- High Pressure Cleaning Resistance: (70 x 105 Pa - 70 bars); distance 3.94" (0.1m); Temperature 131°F (55°C).
- · Enclosure Certifications: UL Listed and CSA.
- · Contact Certifications: UL and CSA.
- Contact Ratings: 0.1A @ 600VDC, 0.27A @ 250VDC, 0.55A @ 125VDC, 1.2A @ 600VAC, 3A @ 240VAC, 6A @ 120VAC.
- · For French tags order: STATION078F.
- Additive or alternate NO or NC contacts order: PUSH148, PUSH149.
- · Includes: control station unit.



## **DIMENSIONS**