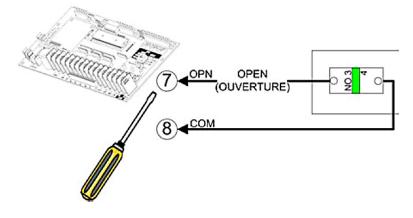

## Push-Button Control Station (PBS) Connection

Figure 2 - STATION 020 / 084 3-PBS Open / Close / Stop

Figure 3 - STATION 041 / 049 / 056 / 076 / 078 3-PBS Open / Close / Stop

Figure 4 - STATION 079 3-PBS Open / Close / Stop with Key Lock-out