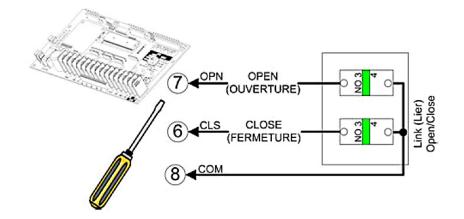

## Push-Button Control Station (PBS) Connection

Figure 2 - STATION 020 / 084 3-PBS Open / Close / Stop

Figure 3 - STATION 041 / 049 / 056 / 076 / 078 3-PBS Open / Close / Stop

Figure 4 - STATION 079 3-PBS Open / Close / Stop with Key Lock-out