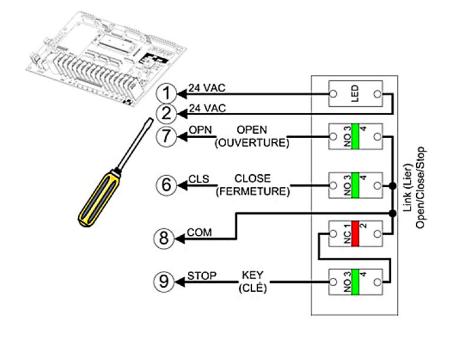

Figure 5 - STATION 080 3-PBS Open / Close / Stop with Key Lock-out and Light

Figure 6 - STATION 001 / 081 1-PBS Open

Figure 7 - STATION 010 / 082 2-PBS Open / Close