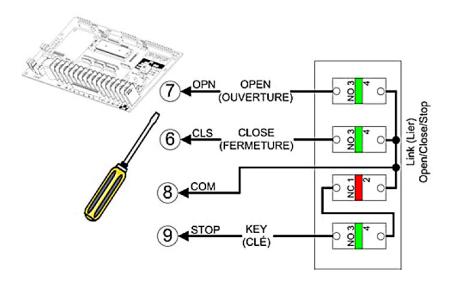

## Push-Button Control Station (PBS) Connection

Figure 2 - STATION 020 / 084 3-PBS Open / Close / Stop

Figure 3 - STATION 041 / 049 / 056 / 076 / 078 3-PBS Open / Close / Stop

Figure 4 - STATION 079 3-PBS Open / Close / Stop with Key Lock-out