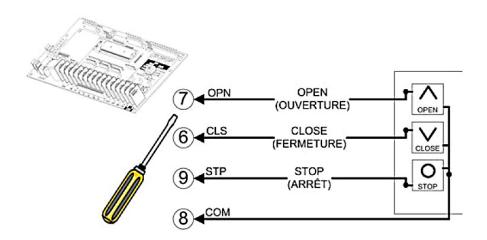

## Push-Button Control Station (PBS) Connection

Figure 2 - STATION 020 / 084 3-PBS Open / Close / Stop

Figure 3 - STATION 041 / 049 / 056 / 076 / 078 3-PBS Open / Close / Stop

Figure 4 - STATION 079 3-PBS Open / Close / Stop with Key Lock-out