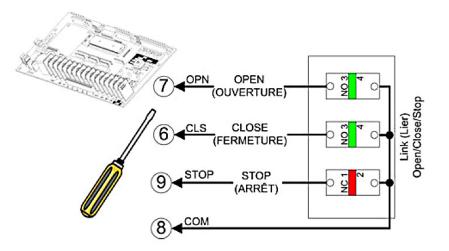

## Push-Button Control Station (PBS) Connection

Figure 2 - STATION 020 / 084 3-PBS Open / Close / Stop

Figure 3 - STATION 041 / 049 / 056 / 076 / 078 3-PBS Open / Close / Stop

Figure 4 - STATION 079 3-PBS Open / Close / Stop with Key Lock-out